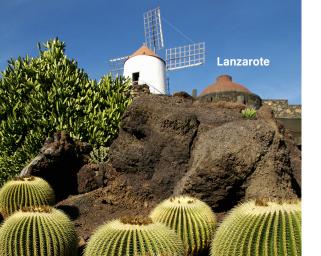

#### **THURSDAY, NOVEMBER 6** Lanzarote. Canary Islands, Spain

Arrive today in Spain's beautiful Canary Islands, an archipelago of seven large and several smaller islands whose rich cultural history stretches back 2,000 years. Call at Lanzarote, an island where nature and art prevail, thanks to the pioneering work of César Manrique, an internationally recognized artist who dedicated his life to balancing tourism with the authenticity of his native island. Visit his former home in Tahiche, half submerged in volcanic rock and now an art gallery and cultural center, and Jameos del Agua, a spectacularly unique fusion of volcanic geological features and art envisioned and created by Manrique. Enroute back to the ship, enjoy a wine-tasting at one of Lanzarote's unique volcanic vineyards.