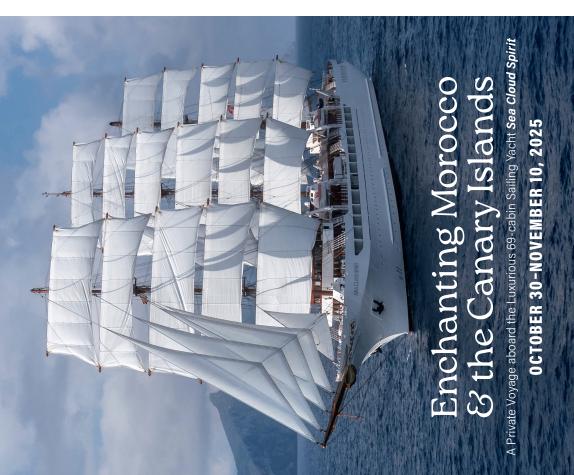

# Enchanting Morocco & the Canary Islands

A Private Voyage aboard the Luxurious 69-cabin Sailing Yacht **Sea Cloud Spirit** 

OCTOBER 30-NOVEMBER 10, 2025

with Trevor Marchand

# Dear Members and Friends,

**EMBARK ON A GRAND VOYAGE** following the paths of ancient mariners, exploring captivating ports in Morocco and Spain's Canary Islands, aboard the *Sea Cloud Spirit*—an elegant 69-cabin, 3-masted sailing vessel, launched in 2021, that beautifully combines old-world charm with modern amenities, exceptional service, and gourmet cuisine, while offering a smooth and stable ride.

Begin with a three-night stay in the heart of Marrakech for an immersive experience exploring the hidden quarters of the city's famed medina, visiting stunning palaces, museums, and gardens, and discovering Morocco's rich culture and cuisine. Travel to Casablanca to soak in its Art Deco atmosphere and beautiful Hassan II Mosque, before boarding the privately chartered *Sea Cloud Spirit*, home for the next 7 nights. Sail down the Moroccan coast, enjoying the ship's amenities and lectures by the tour scholars, to Agadir for an unforgettable time in the Berber countryside meeting with local villagers and visiting the Berber market town of Taroudant.