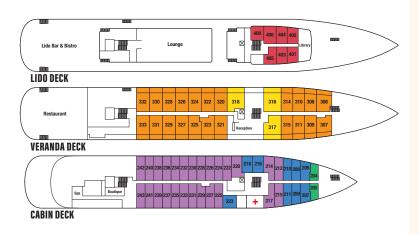

Casablanca

Sea Cloud Spirit

In the autumn of 2021, the Sea Cloud family, known for the iconic Sea Cloud and the stunning Sea Cloud II, introduced a new addition: the elegant and enchanting Sea Cloud Spirit. This tall ship combines classic yacht charm with modern luxury, featuring hand-rigged sails and a range of contemporary amenities that set it apart within the Sea Cloud fleet. Notably, it includes select cabins with panoramic windows that open and an elevator connecting the decks—the first of its kind on a sailing ship. Sea Cloud Spirit boasts 69 exterior cabins, 25 of which have private balconies.

| RETAIL PROGRAM FEES (per person):                                                                                                                              | DOUBLE   | SINGLE   |
|----------------------------------------------------------------------------------------------------------------------------------------------------------------|----------|----------|
| 1 STANDARD SINGLE STATEROOM 140 ft <sup>2</sup> 2 portholes. One twin bed.                                                                                     |          | \$11,990 |
| 2 SUPERIOR STATEROOM 170-205 ft <sup>2</sup> , 2 portholes                                                                                                     | \$8,990  | \$13,490 |
| 3 <b>DELUXE STATEROOM</b> 205-225 ft <sup>2</sup> , 2 portholes                                                                                                | \$9,990  |          |
| <b>4 GRAND STATEROOM</b> 160-195 ft², panoramic window which can be opened (cabin 408 only—access to cabin is via outside deck; panoramic window does not open |          |          |
| 5 JUNIOR VERANDA SUITE 205-235 ft <sup>2</sup> private balcony (65 sq ft) & panoramic window                                                                   | \$13,990 |          |
| 6 VERANDA SUITE 280-300 ft <sup>2</sup><br>private balcony (85 sq ft) & panoramic window                                                                       | \$15,990 |          |